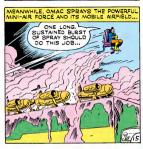

## FOES!

INSIGES HAVE PLACED MAN MINUTES AWAY FROM ANY POINT ON EARTH ... WITH DISTANCE ANNIHILATED. THE PERIL OF TOTAL WAR CAN BE FOUGHT AS SWIFTLY AS IT APPEARS.... OWAC MANEULERS HIS "CAPSULE-PLAVE INTO A STEEP DIVE FROM THE STRATOSPHERE AND BEGINS HIS GLIDE ACROSS ENDER.... CAN ONE MAN STOP A BRIGAND ARMY FROM ITS GOAL OF CONQUEST? A HUNDRED THOUSAND GUIS WAIT WITH ONE ANSWER....